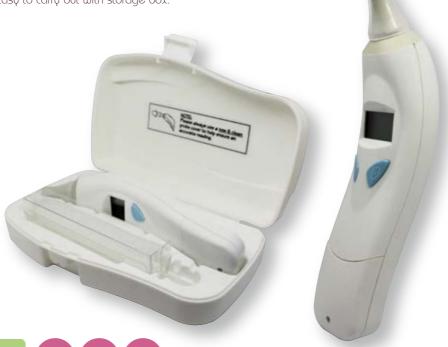

11. Easy to carry out with storage box.

Accuracy:  $\pm 0.2^{\circ}$  C

Operating Ambient Temperature Range:

 $10^{\circ}$  C -  $40^{\circ}$  C ( $50^{\circ}$  F ~  $104^{\circ}$  F), Humidity Between 0% ~ 95%. Displayed Temperature Range:  $0^{\circ}$  C -  $50^{\circ}$  C ( $32^{\circ}$  F ~  $122^{\circ}$  F)